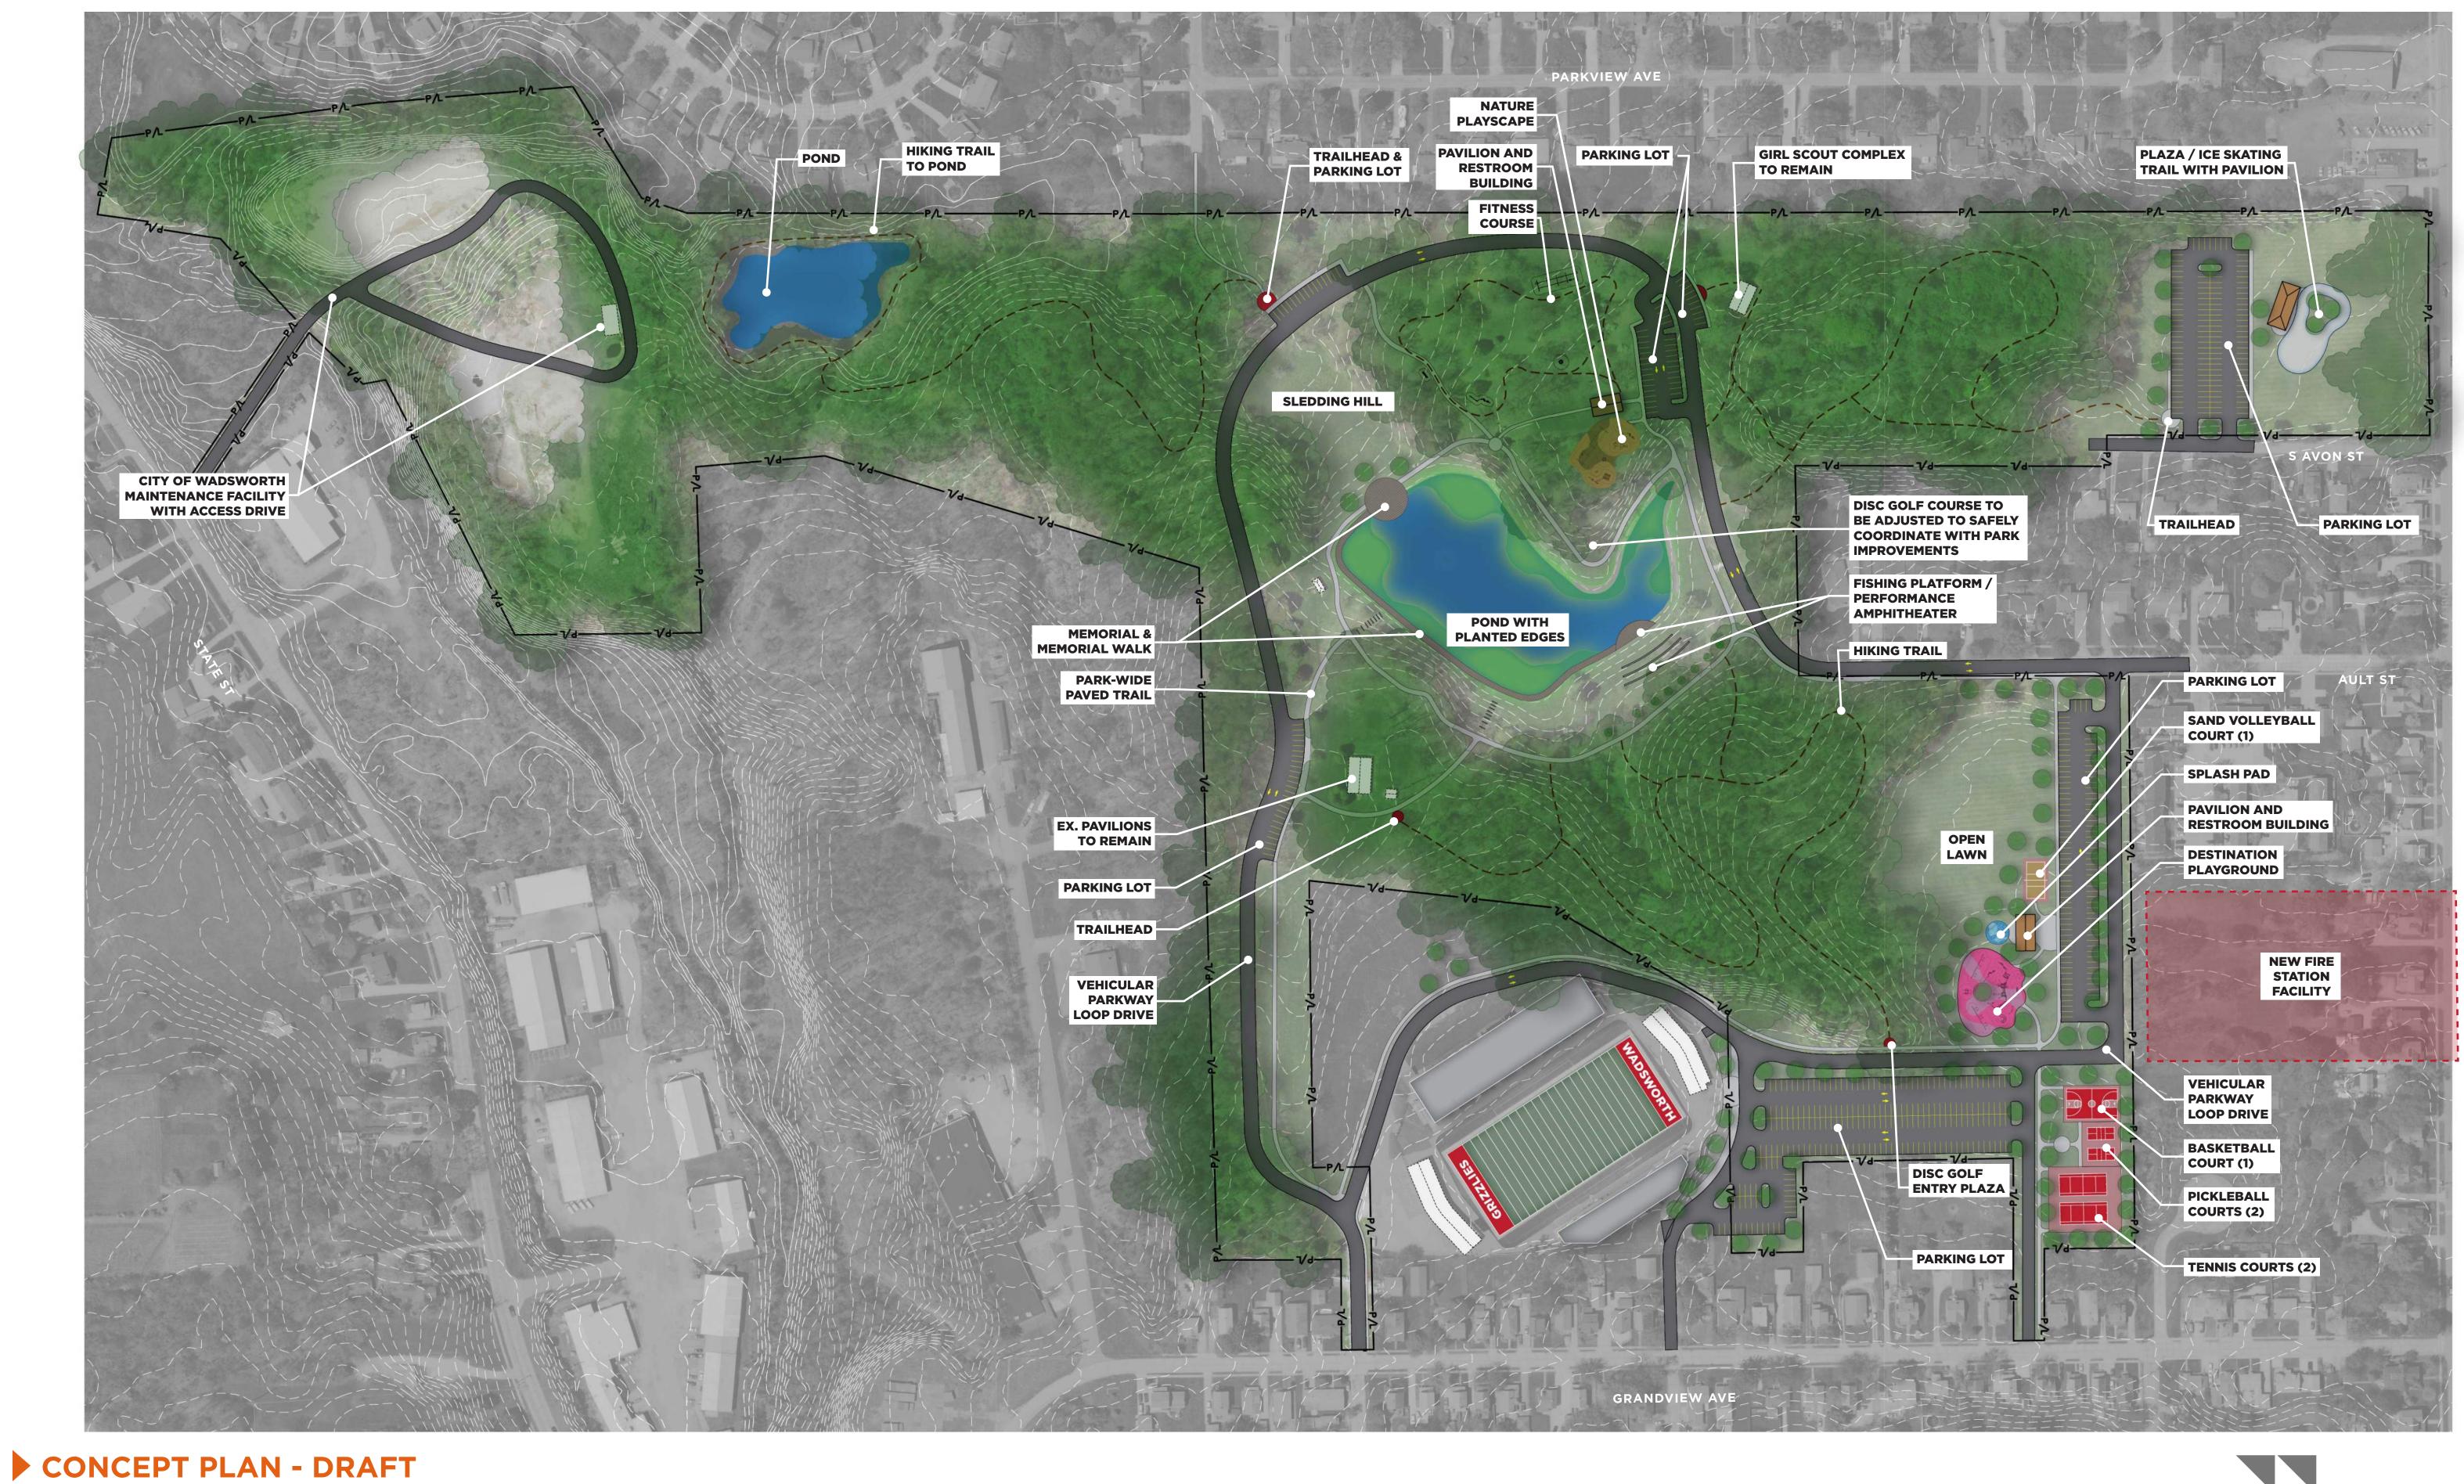

## MEMORIAL PARK WADSWORTH PARKS MASTER PLAN 03/22/2023

\*EXISTING ATHLETIC AMENITIES NOT SHOWN ABOVE TO BE RELOCATED TO FUTURE PARK PRIOR TO IMPLEMENTATION OF NEW AMENITIES

0 60 120 240 C<sup>z</sup> OHMN Advancing Communities<sup>®</sup>